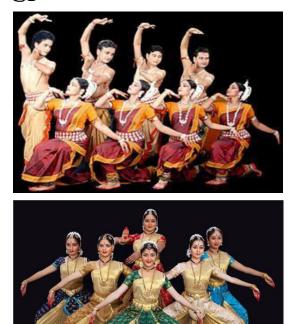

# தலைப்பு: இந்தியா

இந்தியாவிலுள்ள பாரம்பரிய நடனங்கள் மற்றும் எந்த மாநிலம் அவற்றின் பெயர்களை எழுதுக.

- மஞ்சள் நகரம் என்று அழைக்கப்படுவது எது?
- தென்னிந்தியாவின் மான்செஸ்டர் எது?
- இந்தியாவின் மான்செஸ்டர் எது? என்பதையும் அவற்றின் பெயர்கள் மற்றும் ஏன் அவற்றை அவ்வாறு அழைக்கப்படக்காரணம் என்ன என்பதையும் கண்டறிந்து எழுதுக.