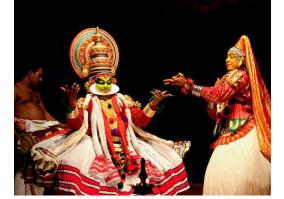

# தலைப்பு: இந்தியா

இந்தியாவிலுள்ள பாரம்பரிய நடனங்கள் மற்றும் எந்த மாநிலம் அவற்றின் பெயர்களை எழுதுக.

- மஞ்சள் நகரம் என்று அழைக்கப்படுவது எது?
- தென்னிந்தியாவின் மான்செஸ்டர் எது?
- இந்தியாவின் மான்செஸ்டர் எது? என்பதையும் அவற்றின் பெயர்கள் மற்றும் ஏன் அவற்றை அவ்வாறு அழைக்கப்படக்காரணம் என்ன என்பதையும் கண்டறிந்து எழுதுக.