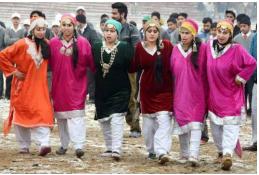

# தலைப்பு: இந்தியா

இந்தியாவிலுள்ள பாரம்பரிய நடனங்கள் மற்றும் எந்த மாநிலம் அவற்றின் பெயர்களை எழுதுக.

- மஞ்சள் நகரம் என்று அழைக்கப்படுவது எது?
- தென்னிந்தியாவின் மான்செஸ்டர் எது?
- இந்தியாவின் மான்செஸ்டர் எது? என்பதையும் அவற்றின் பெயர்கள் மற்றும் ஏன் அவற்றை அவ்வாறு அழைக்கப்படக்காரணம் என்ன என்பதையும் கண்டறிந்து எழுதுக.